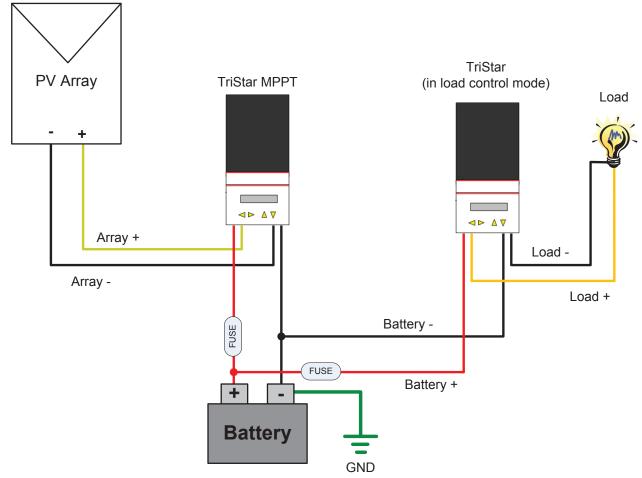

## **DIAGRAM: TSMPPT / TS**

TSMPPT Charge + TS Load

v01

## Abstract:

This diagram shows an example system including a TriStar MPPT performing charging functionality and a TriStar performing Load Control functionality.

**IMPORTANT:** This is not intended to be a complete system diagram; fusing, disconnects, and grounding should comply with local electric codes.

## **Notes:**

- The TriStar MPPT provides all charge control to the system.
- The TriStar provides load control to acceptable DC loads.
- DO NOT wire inverters, pumps, motors, or compressors to the Load +/- connections of the TriStar.
- For detailed installation information, please consult the respective product manuals (TriStar MPPT, TriStar).