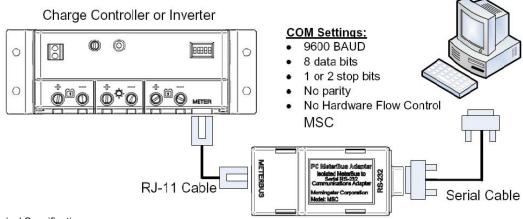

## PC Meterbus Adapter™

Morningstar's **PC Meterbus Adapter (MSC)** converts a controller's meter port (RJ-11 phone type connector) to a standard RS-232 serial connector for connection to a PC or other equipment. The MSC may be used with any Morningstar controller or inverter equipped with a meter connection that does not also already have a RS-232 port.

The MSC is sold as a kit that includes the following:

- PC Meterbus Adapter
- RS-232 cable with connectors: 1.8 meters (5.9 feet)
- RJ-11 cable with connectors: 1 meter (3.3 feet)

Other Technical Specifications
Operating Temperature -40C to +60C
Storage Temperature -55C to +80C
Humidity 100% N.C.
Enclosure IP20
Dimensions 72 x 35 x 22mm
2.83 x 1.37 x 0.87 inches
Weight 35 g (1.23 oz)